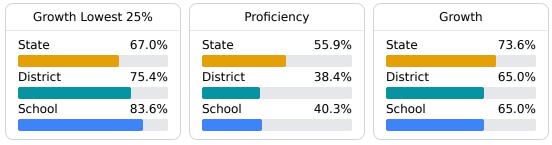

#### Math

Measurements of student performance on the statewide math assessment.

#### **Student Performance**

The following information shows each level of student performance on statewide assessments.