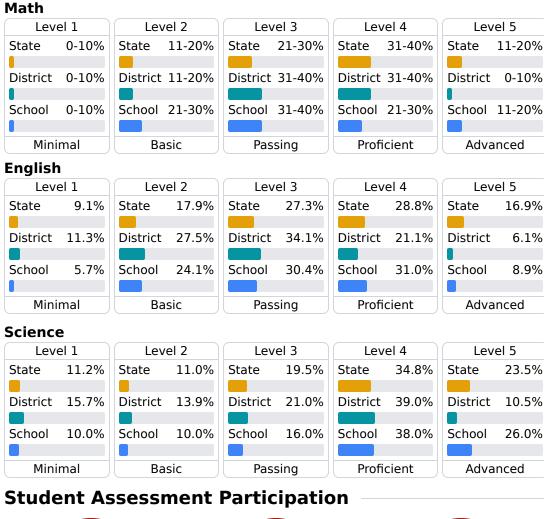

## **Detailed Assessment and Other Data**

#### **Student Performance**

The following information shows each level of student performance on statewide assessments.

#### Math

Measurements of student performance on the statewide math assessment.

#### English

Measurements of student performance on the statewide English language arts (ELA) assessment.