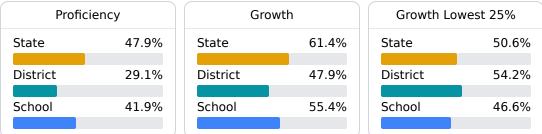

#### English

Measurements of student performance on the statewide English language arts (ELA) assessment.

#### **Student Performance**

The following information shows each level of student performance on statewide assessments.