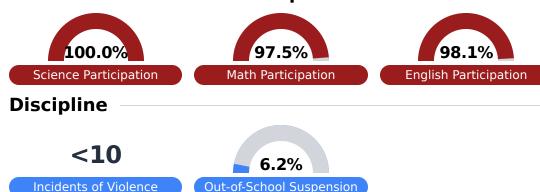

gns "A" through "F" letter grades for schools and districts. Grades are based on student achievement, student growth, student participation in testing, and other academic measures.

#### Math

Measurements of student performance on the statewide math assessment.



#### English

Measurements of student performance on the statewide English language arts (ELA) assessment.



#### **Other Measures**

Other measurements of student performance that factor into the accountability grade.





**Teacher Data** 

To access user guide and see more detailed information, please visit https://msrc.mdek12.org. Last updated 09/17/2024.



## **Detailed Assessment and Other Data**

#### **Student Performance**

The following information shows each level of student performance on statewide assessments.





### **Other Data**

20.8 %