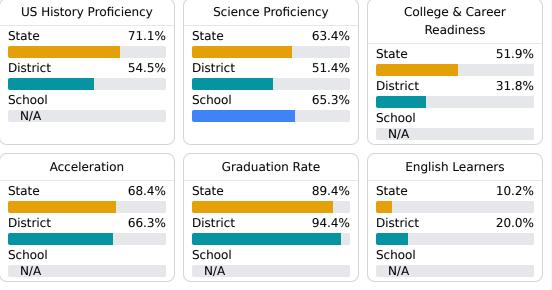

#### **Other Measures**

Other measurements of student performance that factor into the accountability grade.

**Teacher Data** 

To access user guide and see more detailed information, please visit https://msrc.mdek12.org. Last updated 09/17/2024.

### **Other Data**

20.8 %